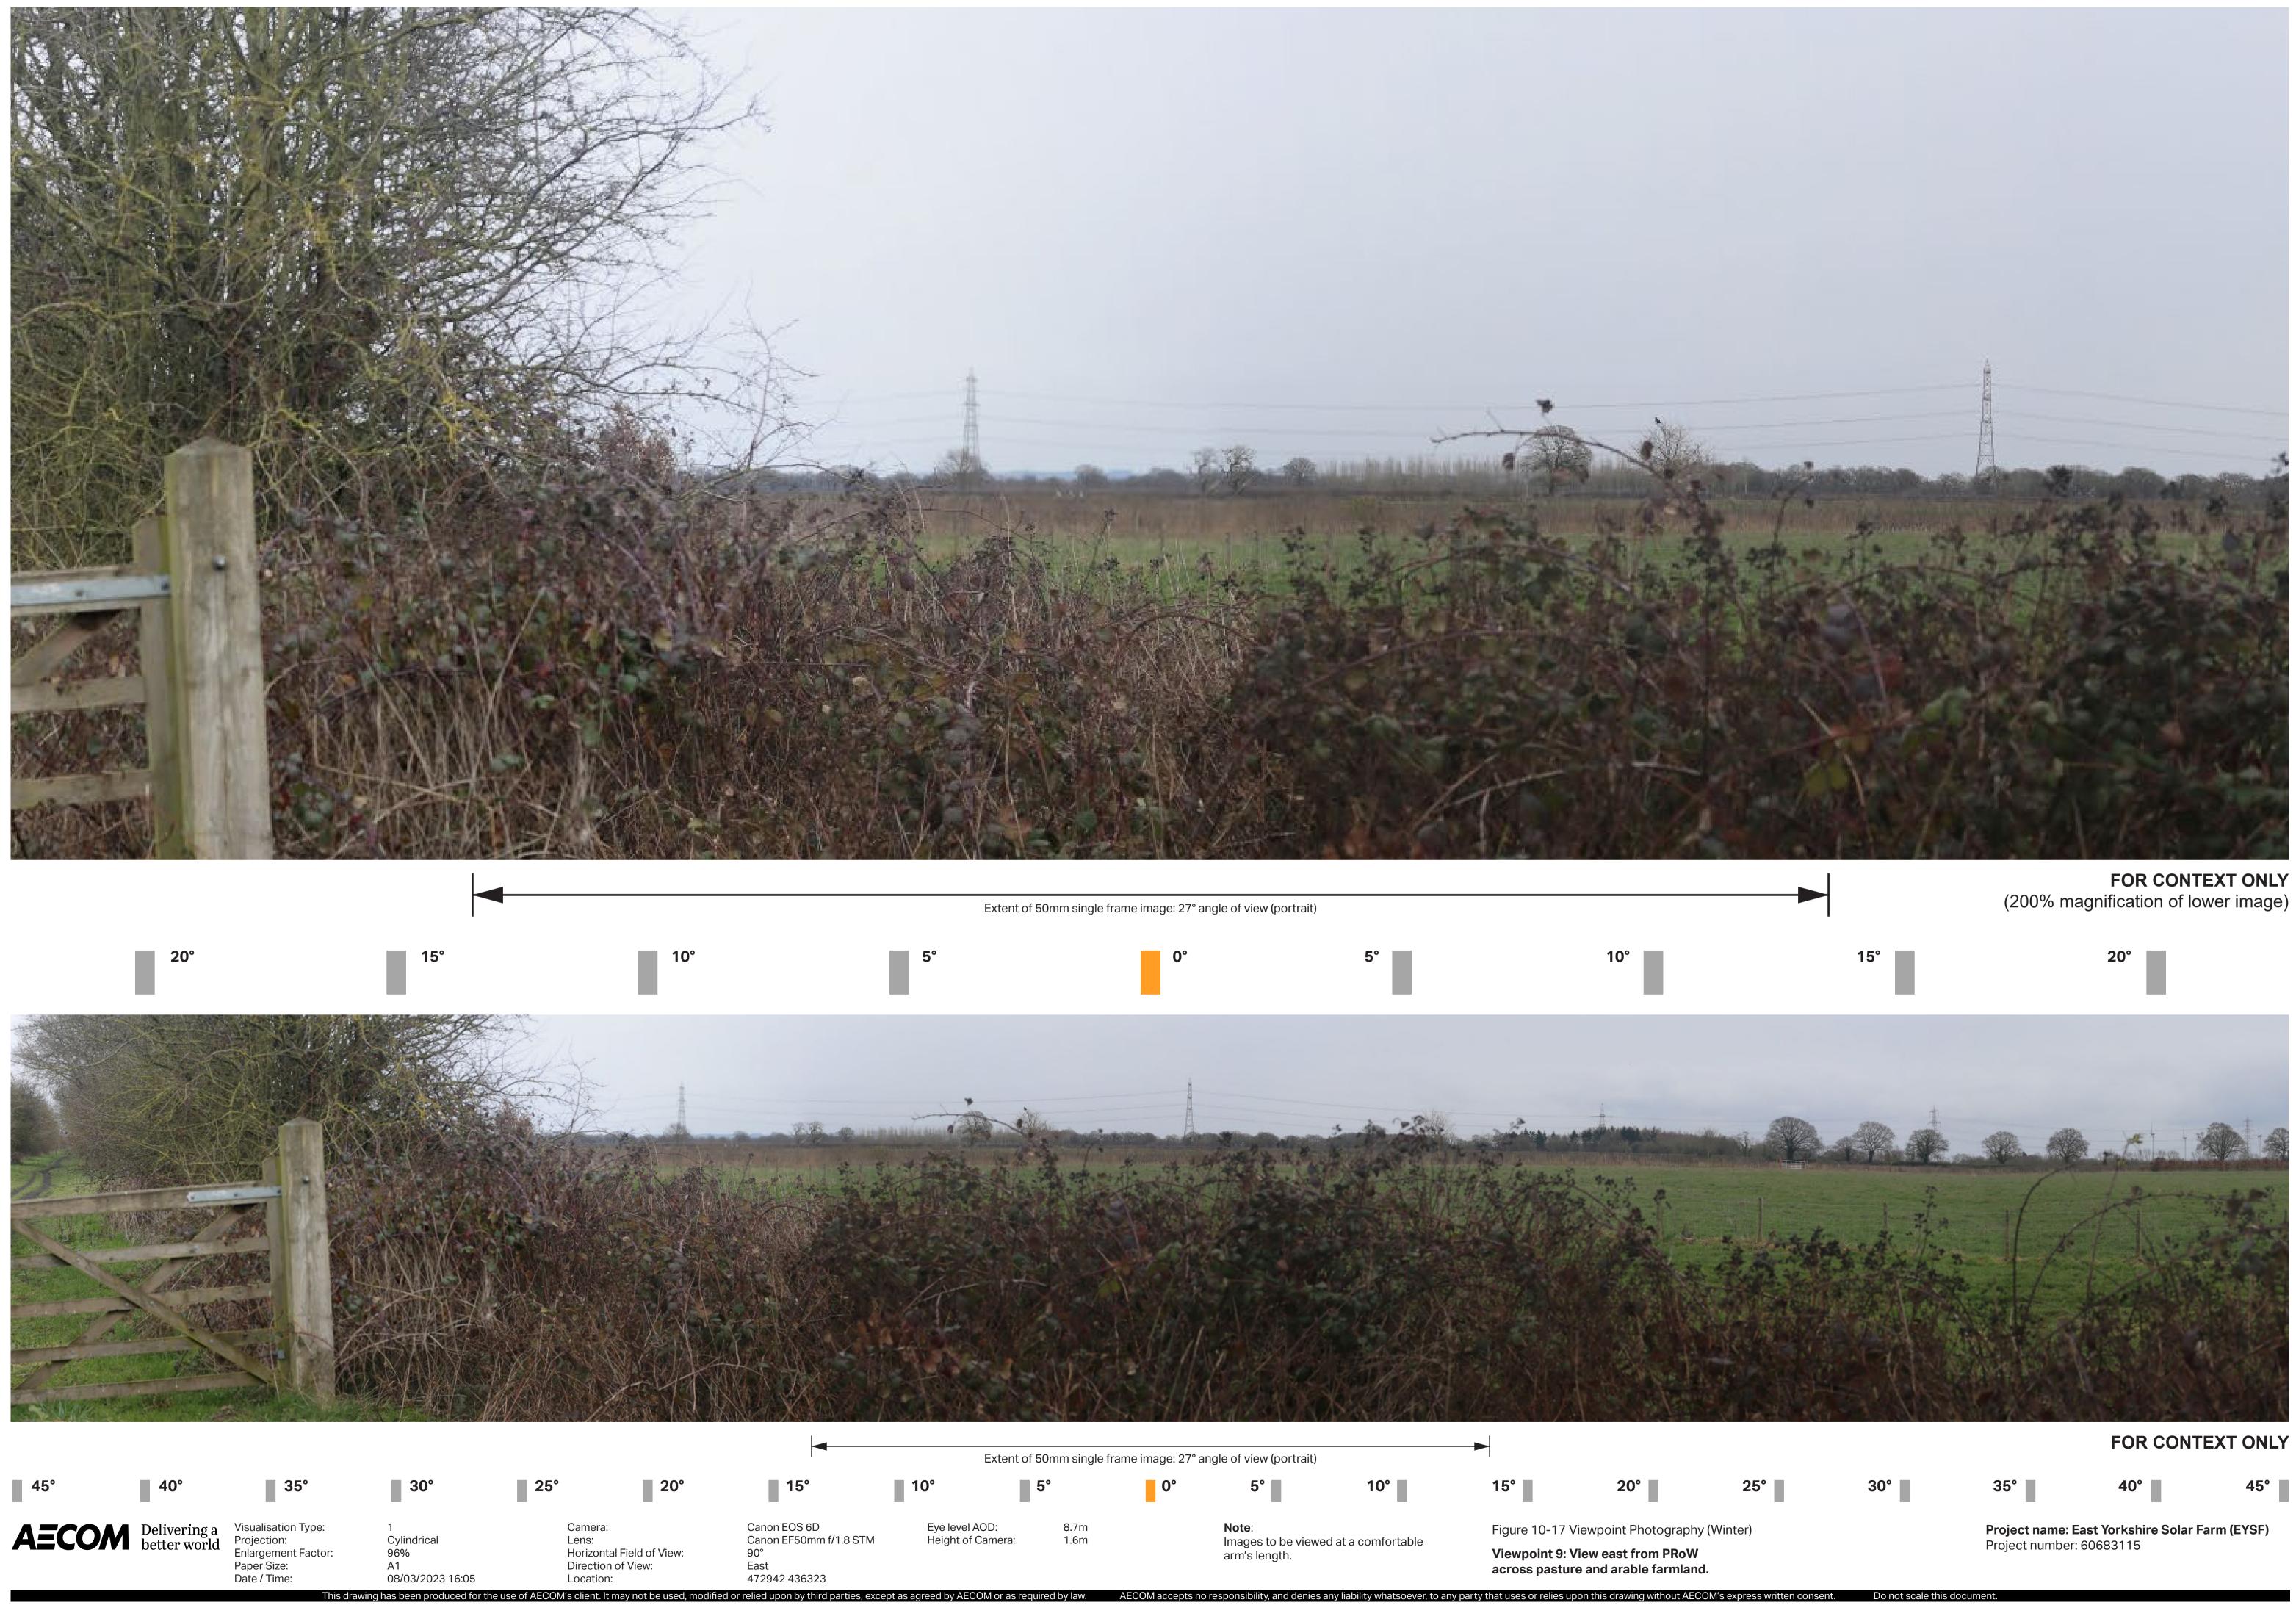

Lens:

Extent of 50mm single frame image: 27° angle of view (portrait)

Viewpoint 9: View east from PRoW across pasture and arable farmland.

AECOM accepts no responsibility, and denies any liability whatsoever, to any party that uses or relies upon this drawing without AECOM's express written consent.

## FOR CONTEXT ONLY (200% magnification of lower image)

25° 45° **30°** 35° **40°** 

Do not scale this document.

**Project name: East Yorkshire Solar Farm (EYSF)** Project number: 60683115