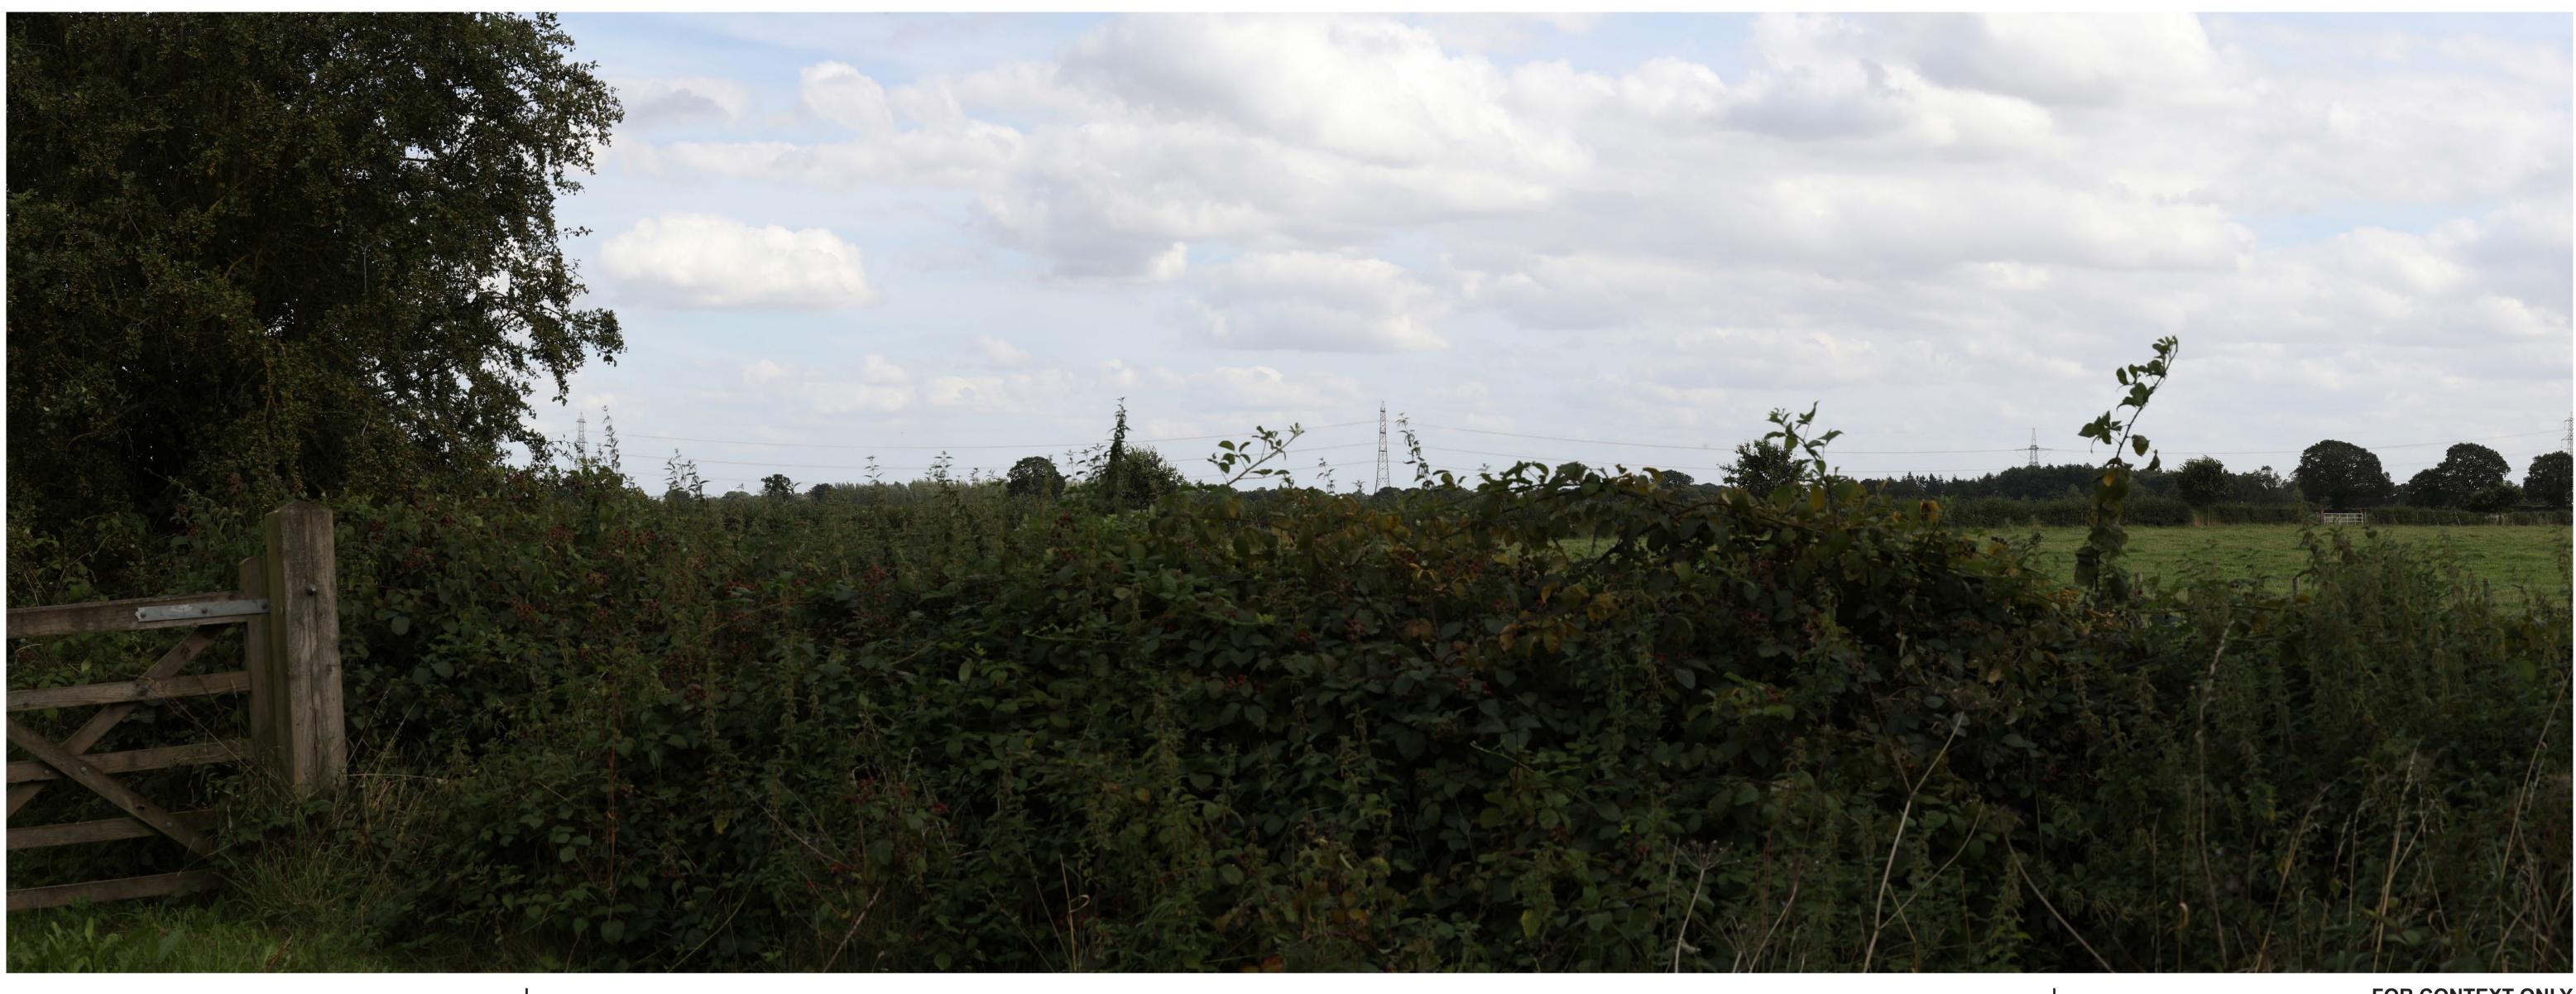

Lens:

Extent of 50mm single frame image: 27° angle of view (portrait)

Viewpoint 9: View east from PRoW across pasture and arable farmland.

AECOM accepts no responsibility, and denies any liability whatsoever, to any party that uses or relies upon this drawing without AECOM's express written consent.

## FOR CONTEXT ONLY (200% magnification of lower image)

25° 45° **30°** 35° **40°** 

Do not scale this document.

**Project name: East Yorkshire Solar Farm (EYSF)** Project number: 60683115