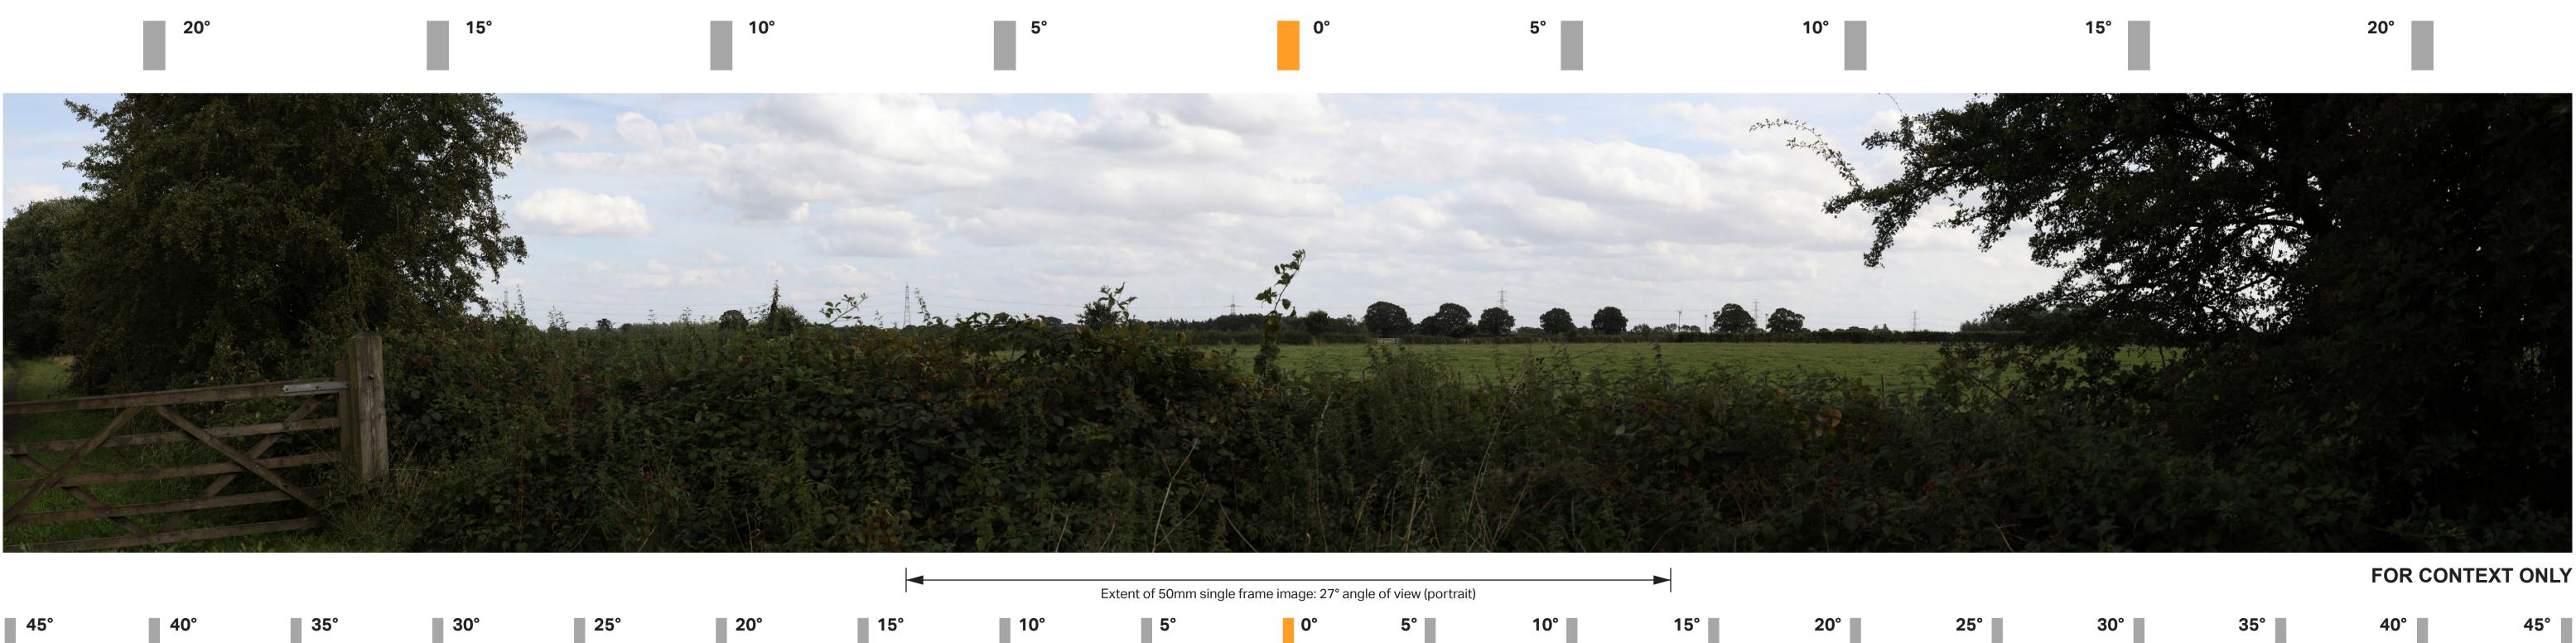

Lens:

Extent of 50mm single frame image: 27° angle of view (portrait)

Viewpoint 9: View east from PRoW across pasture and arable farmland.

AECOM accepts no responsibility, and denies any liability whatsoever, to any party that uses or relies upon this drawing without AECOM's express written consent.

## FOR CONTEXT ONLY (200% magnification of lower image)

25° 45° **30°** 35° **40°** 

Do not scale this document.

**Project name: East Yorkshire Solar Farm (EYSF)** Project number: 60683115